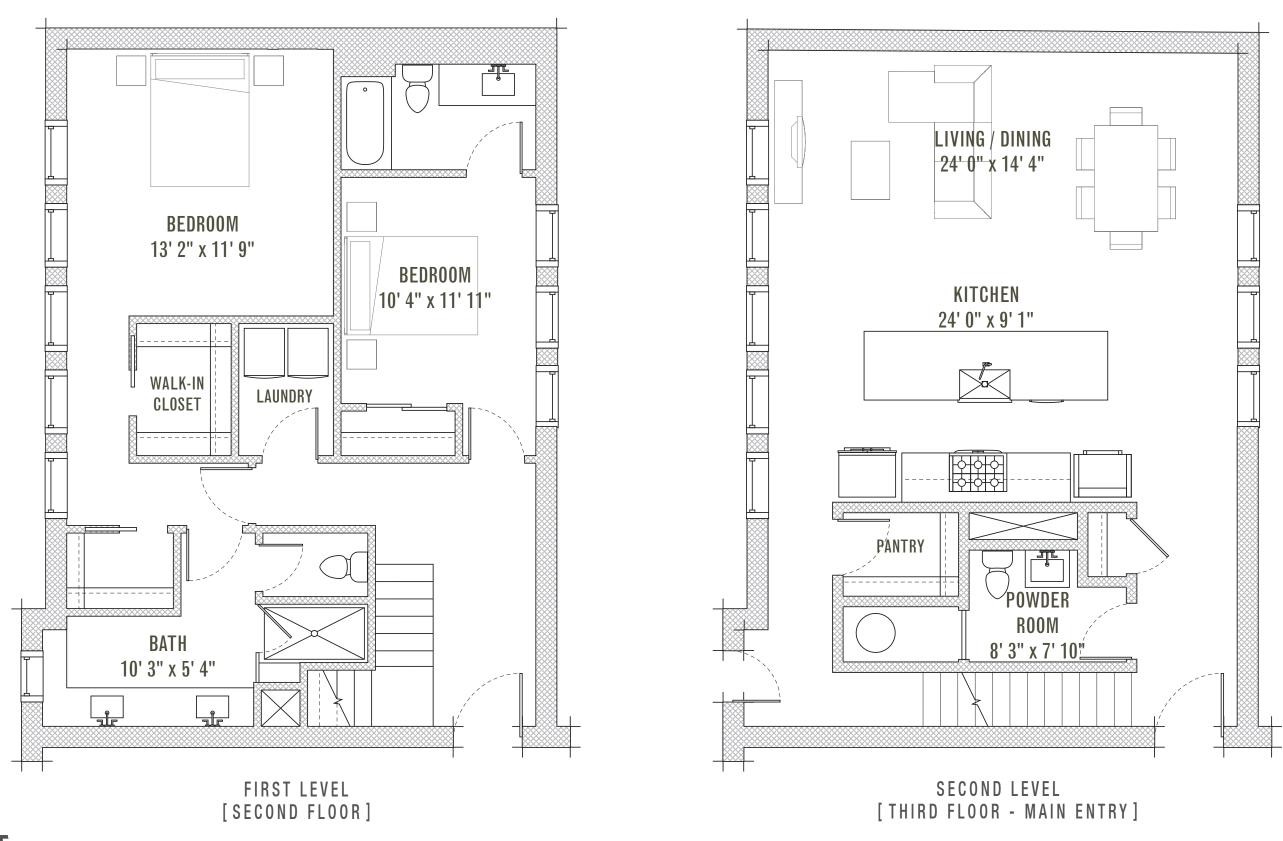

ELLIOTT SCHOOL

NO. 307

FLOORPLAN MARR

**2** BEDROOM

ELLIOTT GERMANTOWN

😭 Pricing, features, amenities, finishes, locations and layouts may change without notice. Room dimensions and square footages are approximate. Renderings, photographs, floor plans, amenities, finishes, upgrades, views and other information described are representational only and do not necessarily depict available units. Availability of units is subject to prior sales or reservations.

WEBSITE ELLIOTTGERMANTOWN.COM

**2.5** BATH

2018 SQ FT

## ELLIOTT SCHOOL

NO. 307

->

THIRD FLOOR

scheme *Madison* flooring *Hardwood* FEATURES Private roof terrace Exposed brick along staircase CEILING II'II" (living) II'II" (bedrooms)

MARKETED BY VILLAGE 615.383.6964