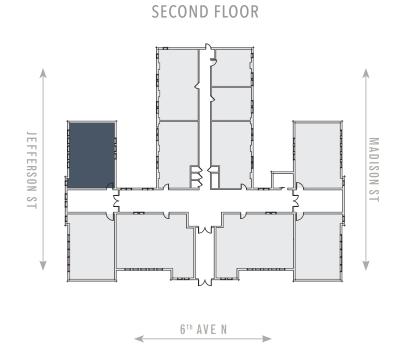

## ELLIOTT SCHOOL

NO. 307

->

THIRD FLOOR

scheme *Madison* flooring *Hardwood* FEATURES Private roof terrace Exposed brick along staircase CEILING II'II" (living) II'II" (bedrooms)

MARKETED BY VILLAGE 615.383.6964