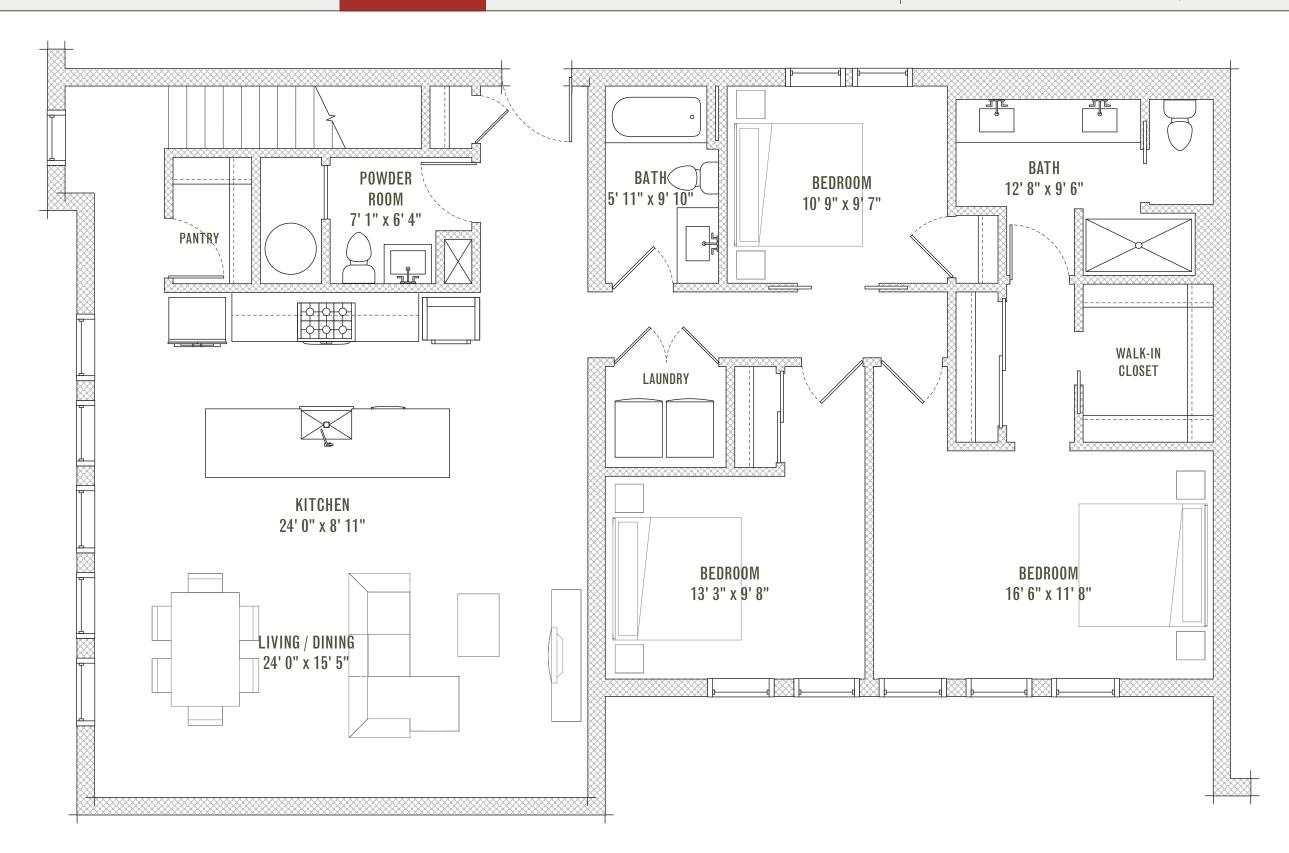

## ELLIOTT SCHOOL

NO. 306

**3** BEDROOM

Pricing, features, amenities, finishes, locations and layouts may change without notice. Room dimensions and square footages are approximate. Renderings, photographs, floor plans, amenities, finishes, upgrades, views and other information described are representational only and do not necessarily depict available units. Availability of units is subject to prior sales or reservations.

WEBSITE ELLIOTTGERMANTOWN.COM

**2.5** BATH

**1941** SQ FT

ELLIOTT SCHOOL

NO. 306

scheme *Madison* flooring *Hardwood* FEATURES Private roof terrace Original transom windows Exposed brick along staircase CEILING **II**'II" (living) **II**'9" (bedroom)