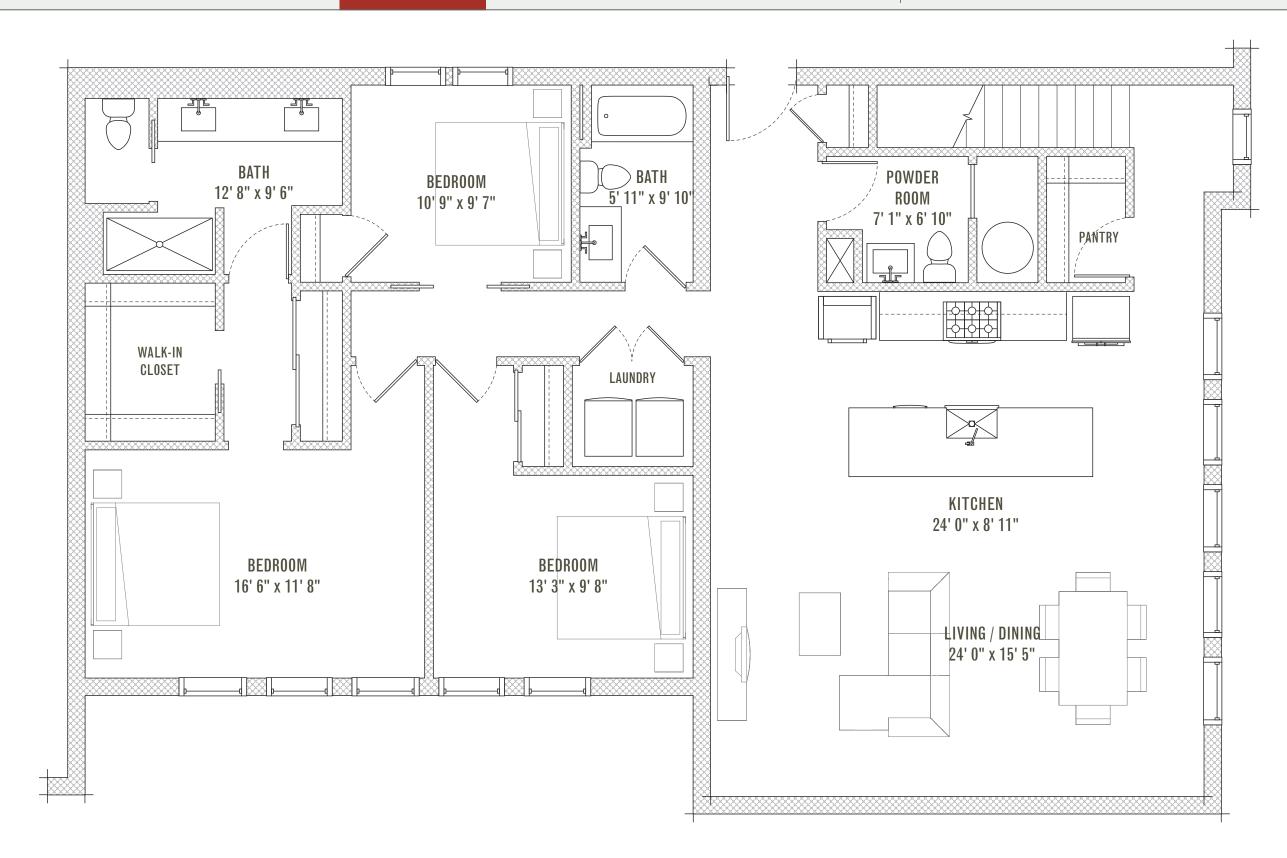

WEBSITE ELLIOTTGERMANTOWN.COM

**2.5** BATH

**1941** SQ FT

ELLIOTT SCHOOL

NO. 302

JEFFERSON ST

scheme *Jefferson* FLOORING Hardwood FEATURES Private roof terrace Original transom windows Exposed brick along staircase CEILING **II**'II" (living) **II**'9" (bedroom)